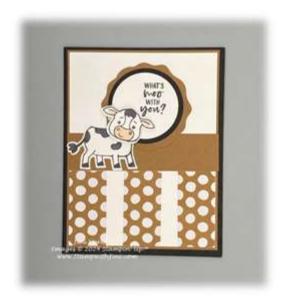

# Assembly:

- 1. Stamp the sentiment onto Basic White Card stock using Memento Tuxedo Black Ink Pad.
- 2. Punch the sentiment out using the 1 ¾" Circle Punch.
- 3. Stamp the cow's body and head onto Basic White Card stock using Memento Tuxedo black Ink Pad.
- 4. Color the cow using Basic Black and Neutrals Stampin' Blends.
- 5. Punch the cow's body and head out using the Cows Builder Punch.
- 6. Adhere the 3 strips of Designer Series Paper to the bottom of the Basic White Card stock panel. Adhere to the right and left strips first and then center the middle strip.
- 7. Adhere the Pecan Pie Card stock strip of at the top of the Designer Series Paper.
- 8. Adhere the layered panel onto the Pecan Pie Card stock panel and trim ends of Pecan Pie if needed.
- 9. Adhere layered panel to the card front.
- 10. Punch out a Decorative Circle from the Pecan Pie Card stock and adhere to the card front.
- 11. Punch out a 2" Circle from the Basic Black Card stock and adhere to the center of the Decorative Circle on the card front.
- 12. Adhere the sentiment to the center of the Basic Black circle on the card front.
- 13. Adhere the cow to the left of the sentiment on the Pecan Pie Card stock strip.
- 14. Using Stampin' Dimensionals adhere the cow's head on to the card front.
- 15. Stamp the inside Basic White panel as desired and adhere.
- 16. Stamp envelope as desired.