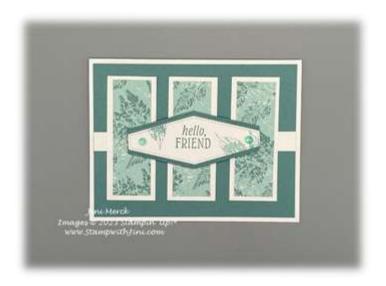

## Assembly:

- 1. Stamp the sentiment along the top of the Basic White panel using Lost Lagoon Classic Ink.
- 2. Stamp the flower image to the right and left of the sentiment using Lost Lagoon Classic Ink that has been stamped off.
- 3. Layer Inked & Tiled Designer Series Paper to Lost Lagoon Card stock.
- 4. Adhere the layered panel to the card front as shown.
- 5. Cut out the sentiment using the Nested Essential Die and your Stampin' Cut & Emboss.
- 6. Cut another shape using the same size die and the Lost Lagoon Card stock using the Nested Essential Die and your Stampin' Cut & Emboss.
- 7. Cut the Lost Lagoon shape in half as shown using your Paper Snips.
- 8. Adhere the pieces to the top and bottom of the sentiment piece lining up the two ends so that they are even.
- Attached the layered sentiment panel to the card front using Stampin' Dimensionals.
- 10. Using your Take Your Pick Tool add 3-5 tinsel Gems as desired.
- 11. Stamp the inside Basic White panel as desired.
- 12. Stamp the Basic White Envelope as desired.

## **Paper**

Basic White Thick Card stock: Cut 5 1/2 x 8 1/2"; scored at 4 1/4"

Lost Lagoon Card stock: Cut 5 1/4" x 3 1/4"

Inked & Tiled Designer Series Paper: Cut 5" x 3"

Lost Lagoon Card stock: Cut 3 3/4" x 2" Basic White Card stock: Cut 3 3/4" x 2"