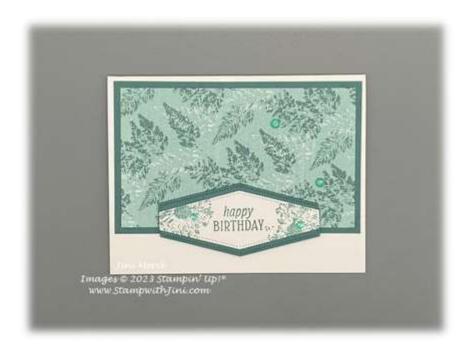

# Assembly:

- 1. Stamp the sentiment onto the Basic White panel using Lost Lagoon Classic Ink.
- 2. Stamp the leaf image to the right and left of the sentiment using Lost Lagoon Classic Ink that has been stamped off.
- Cut out the sentiment using the Nested Essential Die and your Stampin' Cut & Emboss.
- 4. Cut another shape using the same size and Lost Lagoon Card stock using the Nested Essential Die and your Stampin' Cut & Emboss.
- 5. Cut the Lost Lagoon shape in half as shown using your Paper Snips.
- 6. Adhere the pieces to the top and bottom of the sentiment piece lining up the two ends so that they are even.
- 7. Add Stampin' Dimensionals to the back of the layered sentiment panel. Set aside for step 12.
- 8. Add the strip of Basic White Card stock to the Lost Lagoon panel. Trim ends if needed.
- 9. Adhere the Lost Lagoon panel to the card front.
- 10. Layer Inked & Tiled Designer Series Paper to Basic White Card stock. Repeat 2 more times.
- 11. Adhere the layered Designer Series Paper pieces to the card front. Start with the center piece and then add the right and left pieces spaced evenly.
- 12. Attach the sentiment panel to the card front.
- 13. Using your Take Your Pick Tool add 2 Tinsel Gems to either side of the sentiment as desired.
- 14. Stamp the inside Basic White panel as desired.
- 15. Stamp the Basic White Envelope as desired.

### **Paper**

Lost Lagoon Card stock: Cut 5 1/2" x 8 1/2"; scored at 4 1/4"

Basic White Card stock: Cut (4) 1 1/4" x 3 1/4"

Inked & Tiled Designer Series Paper: Cut (4) 1" x 3"

Lost Lagoon Card stock: Cut 3 3/4" x 2" Basic White Card stock: Cut 3 3/4" x 2" Basic White Card stock: Cut 5 1/4" x 4"