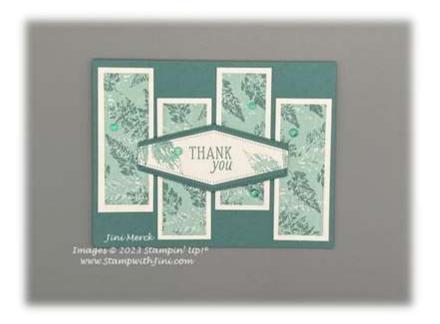

## Assembly:

- 1. Stamp the sentiment onto the Basic White panel using Lost Lagoon Classic Ink.
- 2. Stamp the leaf image to the right and left of the sentiment using Lost Lagoon Classic Ink that has been stamped off.
- 3. Cut out the sentiment using the Nested Essential Die and your Stampin' Cut & Emboss.
- 4. Cut another shape using the same size and Lost Lagoon Card stock using the Nested Essential Die and your Stampin' Cut & Emboss.
- 5. Cut the Lost Lagoon shape in half as shown using your Paper Snips.
- 6. Adhere the pieces to the top and bottom of the sentiment piece lining up the two ends so that they are even.
- 7. Add Stampin' Dimensionals to the back of the layered sentiment panel. Set aside for step 11.
- 8. Layer Inked & Tiled Designer Series Paper to Basic White Card stock. Repeat 3 more times.
- 9. Adhere the layered Designer Series Paper pieces to the card front. Stager the panels up and down as shown.
- 10. Attach the sentiment panel to the card front.
- 11. Using your Take Your Pick Tool add 3-5 Tinsel Gems to either side of the sentiment as desired.
- 12. Stamp the inside Basic White panel as desired.
- 13. Stamp the Basic White Envelope as desired.

## **Paper**

Inked & Tiled Designer Series Paper (161157)

Basic White Thick Card stock (159276) Lost Lagoon Card stock (133679)

Basic White Card stock (159276)