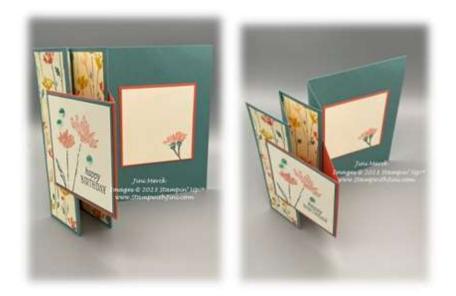

# Inked & Tiled Multiple Color Accordion Panel Card

YouTube Video Link: https://youtu.be/iUa04UAuwLs

## Assembly:

- 1. Score and fold the Accordion Panel Card base and Calypso Coral Card stock strip as shown in the video.
- 2. Using your Calypso Coral and Lost Lagoon Stampin' Write Markers ink up the flower image. Breath to remoisten the ink and stamp on Very Vanilla panel.
- 3. Stamp the sentiment onto the Very Vanilla panel to the right of flower image using Lost Lagoon Classic Ink.
- 4. Using your Calypso Coral and Lost Lagoon Stampin' Write Markers ink up the bud image. Breath to remoisten the ink and stamp onto bottom right on Very Vanilla panel.
- 5. Adhere the Designer Series Paper panels to the 4 sourced sections.
- 6. Layer the Lost Lagoon panel onto Calypso Coral scored cardstock piece on left hand side.
- 7. Then adhere the sentiment panel onto layered panel. Set aside for step 9.
- 8. Layer the bud panel onto Calypso Coral panel. Set aside for step 11.
- 9. Attach the sentiment panel to the card front and inside section as shown in the video.
- 10. Using your Take Your Pick Tool add 3-5 Tinsel Gems to either side of the sentiment as desired.
- 11. Adhere the stamped signature panel to the inside of card as shown.
- 12. Stamp the Basic White Envelope as desired.