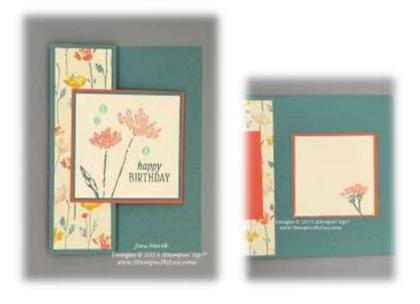

# Inked & Tiled Multiple Color Accordion Panel Card

YouTube Video Link: https://youtu.be/iUa04UAuwLs

## Assembly:

- 1. Score and fold the Accordion Panel Card base and Calypso Coral Card stock strip as shown in the video.
- 2. Using your Calypso Coral and Lost Lagoon Stampin' Write Markers ink up the flower image. Breath to remoisten the ink and stamp on Very Vanilla panel.
- 3. Stamp the sentiment onto the Very Vanilla panel to the right of flower image using Lost Lagoon Classic Ink.
- 4. Using your Calypso Coral and Lost Lagoon Stampin' Write Markers ink up the bud image. Breath to remoisten the ink and stamp onto bottom right on Very Vanilla panel.
- 5. Adhere the Designer Series Paper panels to the 4 sourced sections.
- 6. Layer the Lost Lagoon panel onto Calypso Coral scored cardstock piece on left hand side.
- 7. Then adhere the sentiment panel onto layered panel. Set aside for step 9.
- 8. Layer the bud panel onto Calypso Coral panel. Set aside for step 11.
- 9. Attach the sentiment panel to the card front and inside section as shown in the video.
- 10. Using your Take Your Pick Tool add 3-5 Tinsel Gems to either side of the sentiment as desired.
- 11. Adhere the stamped signature panel to the inside of card as shown.
- 12. Stamp the Basic White Envelope as desired.