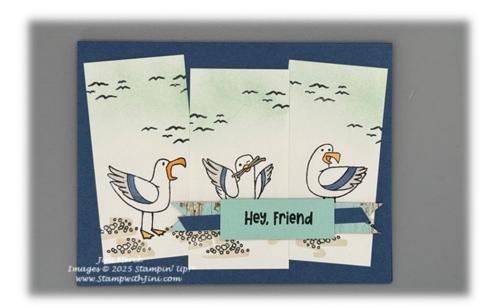

## Assembly:

- 1. Stamp the sentiment on strip of Pool Party card stock strip using Memento Tuxedo Black Ink Pad.
- 2. Stamp each of the seagull images using Memento Tuxedo Black Ink Pad on 3 Basic White Card stock panels.
- 3. Then stamp pebbles beneath each seagull and seagulls above them using Memento Tuxedo Black Ink Pad.
- 4. Using the Gray Granite, Crumb Cake, Peach Pie and Misty Moonlight Stampin' Blends to color the seagulls and pebbles as shown.
- 5. Using your Blending Brush add Pool Party Classic Ink to the top of each of the 3 panels as shown.
- 6. Adhere the 2 seagull panels to the right and left side of the card front.
- 7. Then adhere the last seagull panel to the card front in the center.
- 8. Using your Paper Snips cut the left end of the Designer Series Paper strip into a banner.
- 9. Then cut the ends of the small strip of Misty Moonlight card stock at an angle on both the left and right sides.
- 10. Adhere Misty Moonlight card stock strip to the center of the Designer Series Paper banner at a bit of an angle.
- 11. Adhere the sentiment panel to the center of the layered banner.
- 12. Add 3 Stampin' Dimensionals down the center of the layered sentiment and adhere to the card front as shown.
- 13. Stamp in inside as desired.
- 14. Stamp envelope as desired.