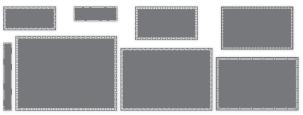

# **ONLINE EXCLUSIVES**

Shop our full selection of crafting products in our online store! You can shop online or place an order through your demonstrator.

BOTANICAL TEXTURES 12" X 12" (30.5 X 30.5 CM) DESIGNER SERIES PAPER 165545 | \$12.50 | 12 sheets. Use coloring tools and techniques to add your own style to the paper!

## WOVEN TEXTURES 12" X 12" (30.5 X 30.5 CM) DESIGNER SERIES PAPER 165560 | \$12.50 | 12 sheets.