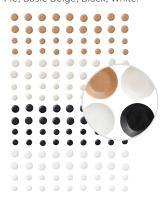

### NEUTRAL MATTE DOTS

165561 | \$8.00

160 adhesive-backed pieces. 40 of each color. 4 mm, 5 mm. Pecan Pie, Basic Beige, Black, White.

EARLY ESPRESSO PECAN PIE