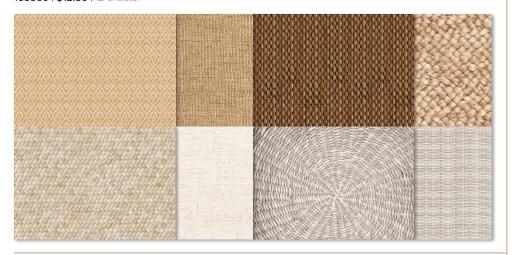

## WOVEN TEXTURES 12" X 12" (30.5 X 30.5 CM) DESIGNER SERIES PAPER 165560 | \$12.50 | 12 sheets.