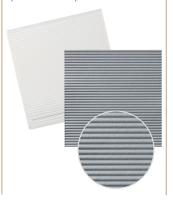

#### MINI CORRUGATED 3D EMBOSSING FOLDER 165559 | \$11.00

Folder size: 6" x 6-1/4" (15.2 x 15.9 cm).