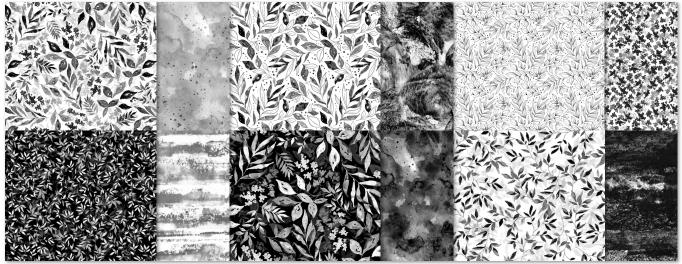

# **ONLINE EXCLUSIVES**

Shop our full selection of crafting products in our online store! You can shop online or place an order through your demonstrator.

BOTANICAL TEXTURES 12" X 12" (30.5 X 30.5 CM) DESIGNER SERIES PAPER 165545 | \$12.50 | 12 sheets. Use coloring tools and techniques to add your own style to the paper!