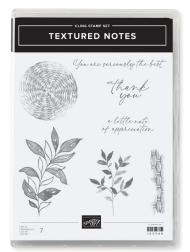

## TEXTURED NOTES BUNDLE 165556 | \$54.00 \$48.50

10% BUNDLED SAVINGS EN FR CLING STAMP SET + DIES

► To order bundle items individually

TEXTURED NOTES STAMP SET EN FR 165548 | \$23.00 | 7 cling stamps

TEXTURED NOTES DIES 165555 | \$31.00