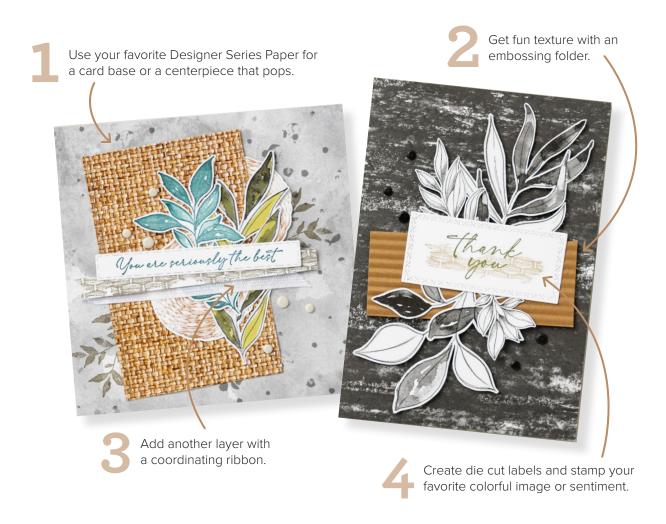

# **ONLINE EXCLUSIVES**

Shop our full selection of crafting products in our online store! You can shop online or place an order through your demonstrator.

BOTANICAL TEXTURES 12" X 12" (30.5 X 30.5 CM) DESIGNER SERIES PAPER 165545 | \$12.50 | 12 sheets. Use coloring tools and techniques to add your own style to the paper!

## WOVEN TEXTURES 12" X 12" (30.5 X 30.5 CM) DESIGNER SERIES PAPER 165560 | \$12.50 | 12 sheets.

## TEXTURED NOTES BUNDLE 165556 | \$54.00 \$48.50

10% BUNDLED SAVINGS EN FR CLING STAMP SET + DIES

► To order bundle items individually

TEXTURED NOTES STAMP SET EN FR 165548 | \$23.00 | 7 cling stamps

TEXTURED NOTES DIES 165555 | \$31.00

# PERFECT COORDINATION!

Get crafting products designed to match by ordering a suite or a bundle!

# BOTANICAL TEXTURES SUITE COLLECTION

165563 | \$100.50 • EN FR

Suite collection includes one of each item listed below:

Bundle (Stamp Set + Dies) Two Designer Series Papers Embossing Folder Embellishments Ribbon

#### MINI CORRUGATED 3D EMBOSSING FOLDER 165559 | \$11.00

Folder size: 6" x 6-1/4" (15.2 x 15.9 cm).