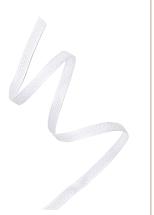

### WHITE 1/4" (6.4 MM) RIBBON 165562 | \$8.00

BASIC BLACK

10 yards (9.1 m).

Scan the QR code to see our full selection online

**CONTACT ME TO LEARN MORE:** 