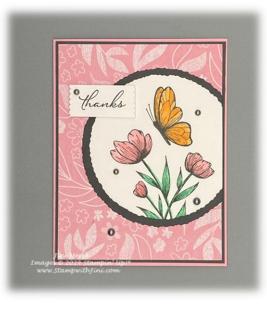

Assembly:

- 1. Stamp the flower image using Basic Gray Classic Ink on the Basic White Card stock as shown.
- 2. Stamp the butterfly above the flowers using Basic Gray Classic Ink.
- 3. Using the strip of Basic White Card stock punch each end using the Happy Labels Pick a Punch.
- 4. Stamp the thanks sentiment using Basic Gray Classic Ink.
- 5. Color the flowers using Pretty in Pink and Shy Shamrock Stampin' Blends.
- 6. Color the butterfly using Peach Pie Stampin' Blends.
- 7. Cut out the image using the Deckled Circle Die and your Stampin' Cut & Emboss.
- 8. Cut a coordinating circle using Basic Gray Card stock and the Deckled Circle Die.
- 9. Adhere the Basic Gray circle to the Designer Series Paper as shown.
- 10. Then adhere the image circle to the Basic Gray layer.
- 11. Using your Paper Snips trim the edge so that it is flush with the Designer Series Paper.
- 12. Adhere the Designer Series Paper to the Basic Gray Card stock panel.
- 13. Adhere the layered panel to the card front.
- 14. Using Stampin' Dimensionals add the sentiment to the top left of the circle as shown.
- 15. Using your Take Your Pick Tool add 3 assorted Pearls to the card front.
- 16. Stamp in inside Basic White panel using Basic Gray Classic Ink as desired.
- 17. Adhere the inside panel into the card.
- 18. Stamp envelope as desired.