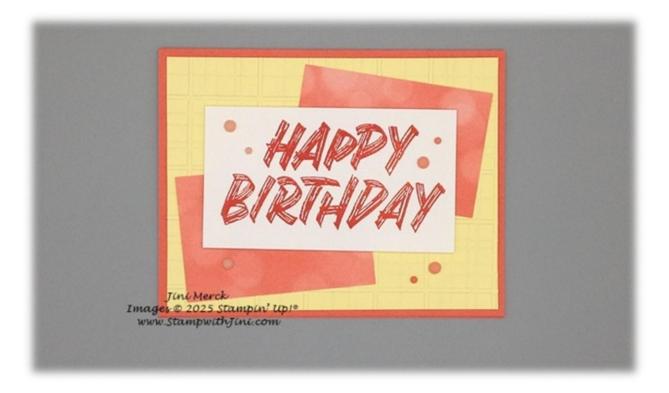

# Bokeh Layered Thoughts Birthday Card Tutorial

YouTube Link: https://youtu.be/0a5sqc1OIUE

Assembly:

- 1. Ink the sentiment up using Calypso Coral Classic Ink.
- 2. Run the Lemon Lolly Card stock panel thought the Stampin' Cut & Emboss using the Forever Plaid 3D Embossing Folder.
- 3. Adhere the embossed Lemon Lolly embossed card stock panel to the card front.
- 4. Using the Designer Series Paper adhere the two rectangles to the top right and bottom left corner tipping each of them as shown.
- 5. Add Stampin' Dimensionals to the back of the sentiment and add to the card front.
- 6. Using your Take Your Pick Tool add Ombre Matte Decorative Dots to the card front as desired.
- 7. Stamp the inside Basic White panel as desired and adhere
- 8. Decorate your Basic White Envelope as desired.