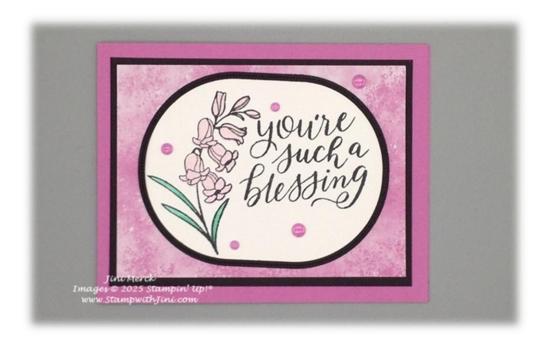

# Assembly:

- 1. Ink the sentiment up using Memento Tuxedo Black Ink on right side of Basic White card stock.
- 2. Stamp the flower to the left of the sentiment using Memento Tuxedo Black Ink.
- 3. Using the stamp off method, stamp the two-step image of the flower using Fresh Freesia Classic Ink.
- 4. Use the Summer Splash Stampin' Blend to add color to the leaves.
- 5. Using your Wink of Stella add some shimmer to the flowers so they shimmer.
- 6. Next run the sentiment panel though the Stampin' Cut & Embossing using the oval die from the Impressions Abloom Dies.
- 7. Run the Basic Black Card stock panel thought the Stampin' Cut & Emboss using the oval outline die from the Impressions Abloom Dies. (If you'd like add Adhesive Sheets first to make adhering this in place guick and simple).
- 8. Adhere the Basic Black card stock panel to the card front.
- 9. Adhere the Designer Series Paper to the Basic Black Card stock panel on the card front.
- 10. Adhere the sentiment panel in the center of the Designer Series Paper.
- 11. Then adhere the Basic Black oval to the card front around the sentiment.
- 12. Using your Take Your Pick Tool add 5-7 Flat Pearls around the card front as desired.
- 13. Stamp the inside Basic White panel as desired and adhere. I used Memento Tuxedo Black Ink to stamp the smaller flower image.
- 14. Decorate your Basic White Envelope as desired.